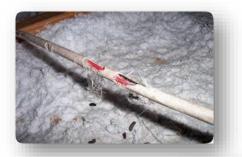

#### **Present way of prevention from Rats**

- ☐ Rat trap machine
- ☐ Rat poison sprays
- ☐ Rat trap glue
- ☐ Rat trap glue mats
- ☐ Rat ultrasonic ways

"Innovative solutions for your business competitive edge"