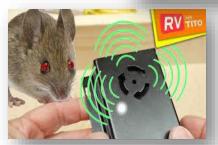

#### **Present way of prevention from Rats**

- ☐ Rat trap machine
- ☐ Rat poison sprays
- ☐ Rat trap glue
- ☐ Rat trap glue mats
- ☐ Rat ultrasonic ways

"Innovative solutions for your business competitive edge"