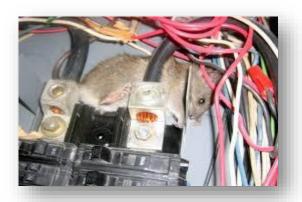

#### **Rodent-borne disease**

Hantavirus Pulmonary Syndrome is a life threatening disease spread to humans in California most often by deer mice. The symptoms are similar to influenza.

#### Introduction

- ☐ Bites from rats often cause small red lumps on human skin
- ☐ These are usually very itchy, some people may also develop fluid-filled blisters
- ☐ Rats do not cause major harm in some countries, but in some parts of the world they can spread serious illness such as Salmonella, Well's, Rat tapeworm
- ☐ After rat bite develop worrying symptoms, such as fever, chills, headaches and vomiting
- ☐ More than 20 types of **transmissible** diseases are caused by its bites leading to serious health problems

#### DISEASES CAUSED BY RATS

- ✓ Salmonella
- ✓ Typhoid
- ✓ Weil's disease
- ✓ Typhus
- Rat-bite fever
- ✓ Hantaviruses
- ✓ Rat Tapeworm
- ✓ Lymphocytic Chorio-meningitis

(Solver Figure Particles Films)