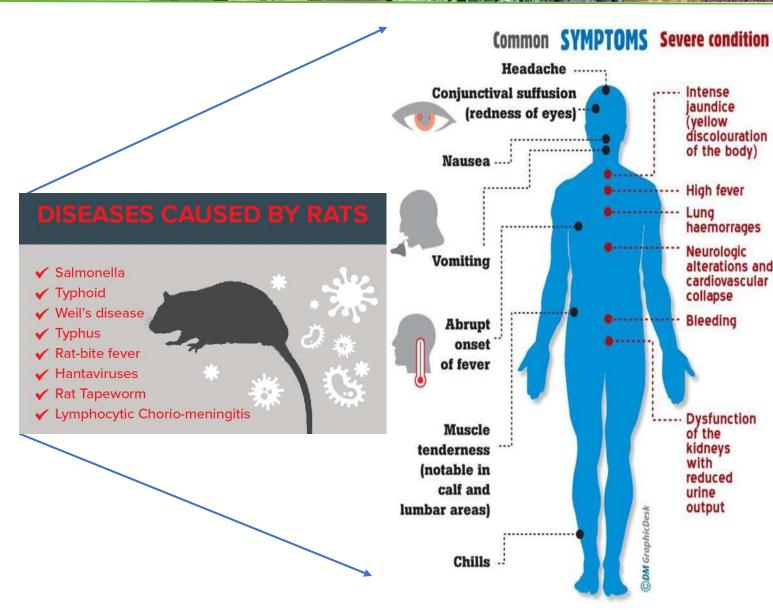

#### DISEASES CAUSED BY RATS

- ✓ Salmonella
- ✓ Typhoid
- ✓ Weil's disease
- ✓ Typhus
- Rat-bite fever
- ✓ Hantaviruses
- ✓ Rat Tapeworm
- ✓ Lymphocytic Chorio-meningitis

(Solver Figure Particles Films)

#### Introduction

- ☐ Bites from rats often cause small red lumps on human skin
- ☐ These are usually very itchy, some people may also develop fluid-filled blisters
- ☐ Rats do not cause major harm in some countries, but in some parts of the world they can spread serious illness such as Salmonella, Well's, Rat tapeworm
- ☐ After rat bite develop worrying symptoms, such as fever, chills, headaches and vomiting
- ☐ More than 20 types of **transmissible** diseases are caused by its bites leading to serious health problems