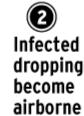

#### **Rodent-borne disease**

Hantavirus Pulmonary Syndrome is a life threatening disease spread to humans in California most often by deer mice. The symptoms are similar to influenza.