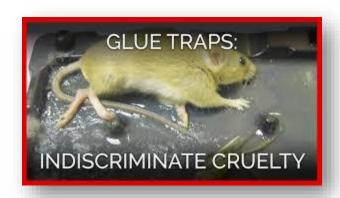

#### **Present way of prevention from Rats**

- ☐ Rat trap machine
- ☐ Rat poison sprays
- ☐ Rat trap glue
- ☐ Rat trap glue mats
- ☐ Rat ultrasonic ways

"Innovative solutions for your business competitive edge"