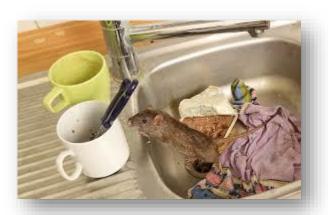

#### **Rodent-borne disease**

Hantavirus Pulmonary Syndrome is a life threatening disease spread to humans in California most often by deer mice. The symptoms are similar to influenza.

#### Introduction

- ☐ Bites from rats often cause small red lumps on human skin
- ☐ These are usually very itchy, some people may also develop fluid-filled blisters
- ☐ Rats do not cause major harm in some countries, but in some parts of the world they can spread serious illness such as Salmonella, Well's, Rat tapeworm
- ☐ After rat bite develop worrying symptoms, such as fever, chills, headaches and vomiting
- ☐ More than 20 types of **transmissible** diseases are caused by its bites leading to serious health problems

#### DISEASES CAUSED BY RATS

- ✓ Salmonella
- ✓ Typhoid
- ✓ Weil's disease
- ✓ Typhus
- Rat-bite fever
- ✓ Hantaviruses
- ✓ Rat Tapeworm
- ✓ Lymphocytic Chorio-meningitis

(Solver Figure Particles Films)