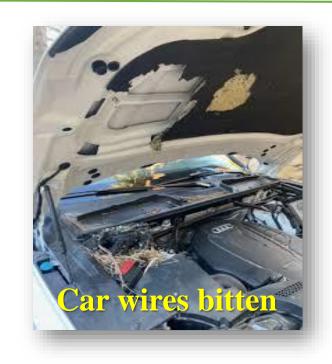

#### Introduction

- ☐ Bites from rats often cause small red lumps on human skin
- ☐ These are usually very itchy, some people may also develop fluid-filled blisters
- ☐ Rats do not cause major harm in some countries, but in some parts of the world they can spread serious illness such as Salmonella, Well's, Rat tapeworm
- ☐ After rat bite develop worrying symptoms, such as fever, chills, headaches and vomiting
- ☐ More than 20 types of **transmissible** diseases are caused by its bites leading to serious health problems